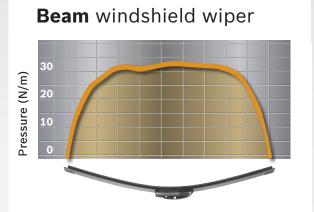

Evolution<sup>™</sup> beam blade pressure distribution on the windshield compared to a conventional blade

Conventional windshield wiper

1904125 © 2019 Robert Bosch LLC, USA. All rights reserved. BOSCH is a registered trademark of Robert Bosch GmbH and/or its affiliated entities.