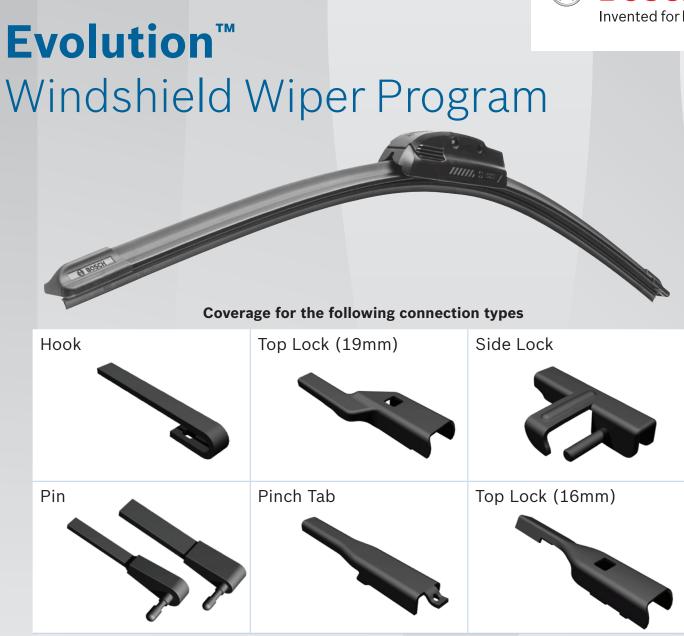

## **Evolution**<sup>™</sup> Windshield Wiper Program

**BOSCH** Evolution

The **Bosch Evolution™** beam windshield wiper program delivers exceptional all weather visibility. Product highlights include:

- Patented beam technology applies more uniform wiper arm pressure along the entire length of the blade for virtually streak-free wiping performance.
- 2 Exclusive, blended rubber for clean, quiet performance.
- 3 Aerodynamic, symmetrical wind spoiler holds blade to windshield for a consistently clear wipe.
- Ouble locking connector offers quick, easy and secure installation.