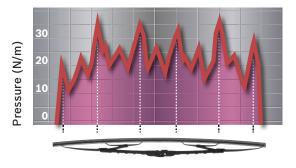

Evolution<sup>™</sup> beam blade pressure distribution on the windshield compared to a conventional blade

Conventional windshield wiper

1904125 © 2019 Robert Bosch LLC, USA. All rights reserved. BOSCH is a registered trademark of Robert Bosch GmbH and/or its affiliated entities.