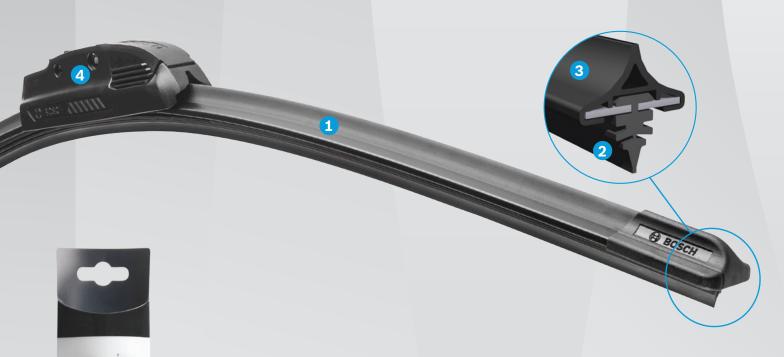

## **Evolution**<sup>™</sup> Windshield Wiper Program

**BOSCH** Evolution

The **Bosch Evolution™** beam windshield wiper program delivers exceptional all weather visibility. Product highlights include:

- Patented beam technology applies more uniform wiper arm pressure along the entire length of the blade for virtually streak-free wiping performance.
- 2 Exclusive, blended rubber for clean, quiet performance.
- 3 Aerodynamic, symmetrical wind spoiler holds blade to windshield for a consistently clear wipe.
- Ouble locking connector offers quick, easy and secure installation.